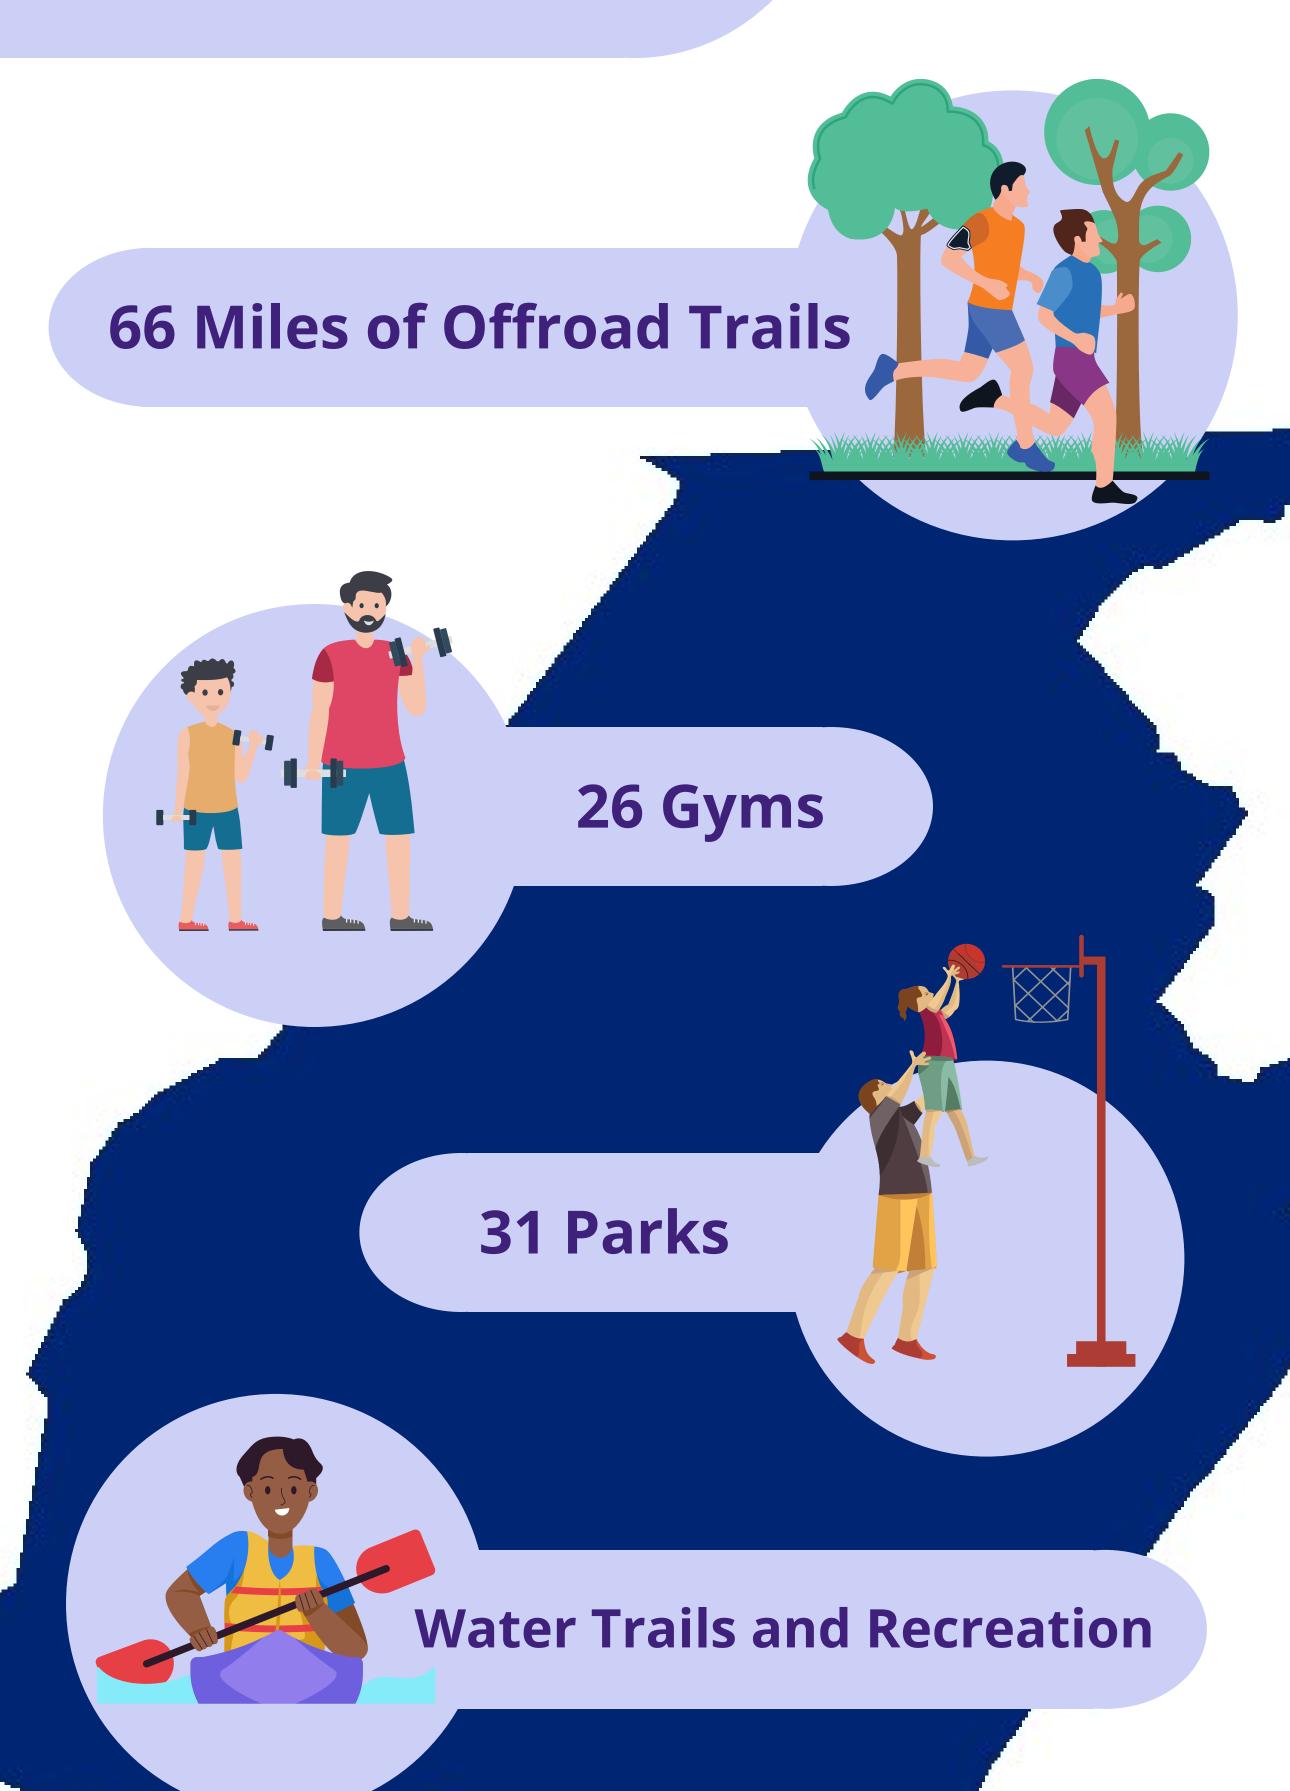

# Trails and Water Recreation

Drop ins:
Flowing Spring, Ganister,
Williamsburg, Mt. Etna, and
Alfarata

## **Rails to Trails - Bells Gap**

End points:
Bellwood & Lloydsville
Length: 6.3 Miles
Surfaces: Crushed stone, dirt, grass

#### **Rails to Trails - Lower Trail**

End points:
Canoe Creek & Alexandria
Length: 16.5 Miles
Surfaces: Asphalt, crushed stone

## Six to Ten Trail System

End points:
Allegheny Portage RR & National
Park Boundary
Length: 9 Miles
Surfaces: Crushed stone, dirt, grass

## **Chimney Rocks Park Trails**

Chimney Rocks Road Hollidaysburg, PA 16648

#### **Fort Roberdeau Trails**

383 Fort Roberdeau Rd Altoona, PA 16601

WalkWorks is a local walking program for people of all ages and abilities. Walking is one of the most popular options for physical activity in America due to the numerous community health benefits.

# **Gyms and Fitness Centers**

Blair Regional YMCA 1111 Hewit St Hollidaysburg, PA 16648

**Garver Memorial YMCA** 820 Grove St Roaring Spring

**Central** 

Northern

Southern

Williamsburg

**Blair Senior Services** 

# **Community and State Parks**